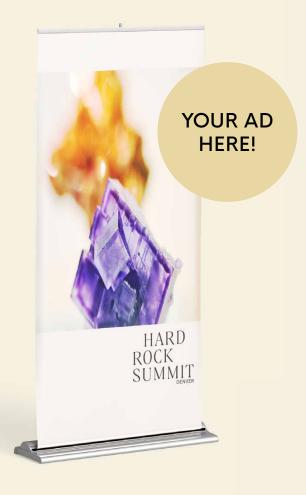

### Roll-Up Banner

**Roll-Ups** are the most efficient way to attract visitors to your booth. At Hardrock Summit we offer up to 18 defined Roll-Up placements and do also take care for their production.

#### **PLACEMENTS**

- · AT MAIN ENTRANCE
- · GEMFOYER
- · MINERAL FOYER
- · SIDE FOYER
- · HOTEL ENTRANCE
- · DGMS FOYER

(see details on floorplan)

| SPECIFICATIONS |                       |
|----------------|-----------------------|
| size           | 850 x 2.000mm (w x h) |

File size 852 x 2.101mm

Detailed fact sheet upon request

Artwork due June 30th, 2024

|                   | l = = l · · = l · · = = = = = = = = = = |
|-------------------|-----------------------------------------|
| Roll-Up placement | 450 USD                                 |
| AD PRICES         |                                         |