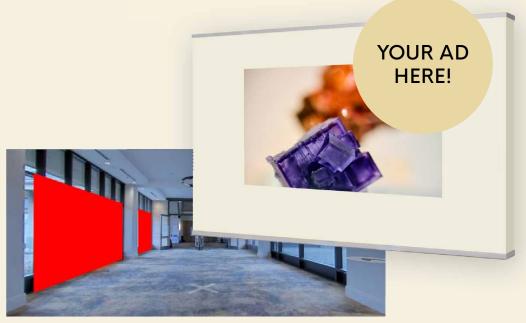

### Indoor TOP 2 Banner

Located directly at the entrance

**TOP 2 banner** is a more than 4 square meter ad space in the central hallway between the gem and the mineral area right beside the registration desks.

| SPECIFICATIONS |                         |
|----------------|-------------------------|
| size           | 2.830 x 2.250mm (w x h) |
| Visible area   | 2.250 x 2.250mm         |
| File size      | 2.850 x 2.270mm         |
| File types     | pdf, jpg (300dpi)       |
|                |                         |

June 30th, 2024

Artwork due

| AD PRICES           |                  |
|---------------------|------------------|
| Indoor TOP 2 banner | 900 USD          |
| Incl                | uding production |