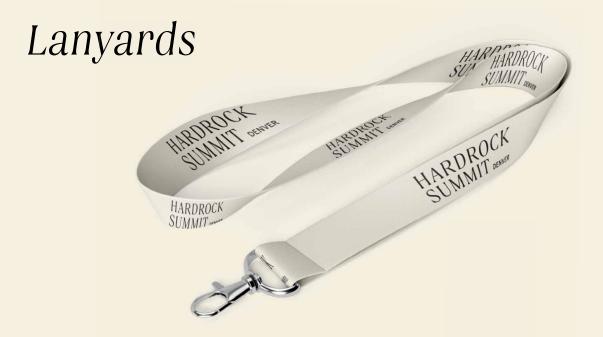

Artwork due June 30th, 2024

Hardrock Summit visitors need to register for security reasons and visibly wear their badge. Therefore, our lanyard is the perfect way to tell everyone that you take part in the show.

#### AD PRICES

LOGO placement 1000 USD

Up to 4 logos from different companies are possible. Exclusive (complete) booking possible.

Artwork due May 31st, 2024