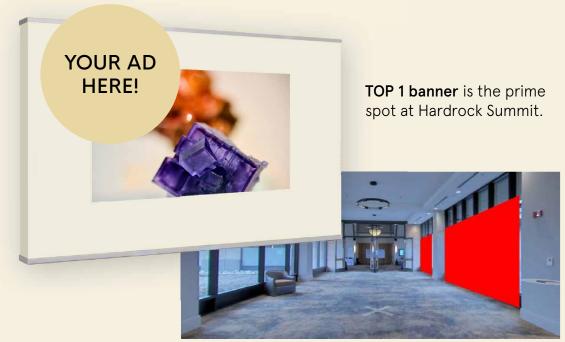

### Indoor TOP 1 Banner

Located directly at the entrance

A 3m wide banner in the most central location welcoming visitors just after entering the venue.

| SPECIFICATIONS |                         |
|----------------|-------------------------|
| size           | 4.300 x 2.240mm (w x h) |
| Visible area   | 3.720 x 2.240mm         |
| File size      | 4.320 x 2.260mm         |
| File types     | pdf, jpg (300dpi)       |
|                |                         |

| Artwork due June 30th, 2024 |
|-----------------------------|
|-----------------------------|

| AD PRICES           |                      |
|---------------------|----------------------|
| Indoor TOP 1 banner | 1.500 USD            |
|                     | Including production |