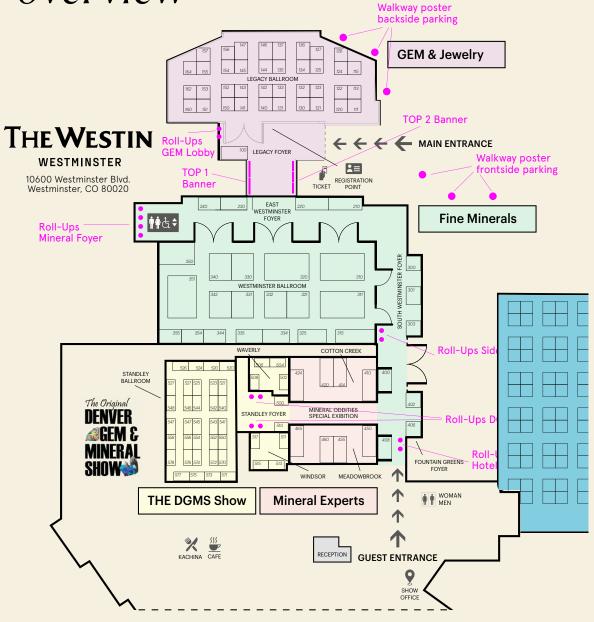

### Indoor TOP 1 Banner

Located directly at the entrance

A 3m wide banner in the most central location welcoming visitors just after entering the venue.

| SPECIFICATIONS |                         |
|----------------|-------------------------|
| size           | 4.300 x 2.240mm (w x h) |
| Visible area   | 3.720 x 2.240mm         |
| File size      | 4.320 x 2.260mm         |
| File types     | pdf, jpg (300dpi)       |
|                |                         |

### Indoor TOP 2 Banner

Located directly at the entrance

**TOP 2 banner** is a more than 4 square meter ad space in the central hallway between the gem and the mineral area right beside the registration desks.

| SPECIFICATIONS |                         |
|----------------|-------------------------|
| size           | 2.830 x 2.250mm (w x h) |
| Visible area   | 2.250 x 2.250mm         |
| File size      | 2.850 x 2.270mm         |
| File types     | pdf, jpg (300dpi)       |
|                |                         |

### Roll-Up Banner

**Roll-Ups** are the most efficient way to attract visitors to your booth. At Hardrock Summit we offer up to 18 defined Roll-Up placements and do also take care for their production.

#### **PLACEMENTS**

- · AT MAIN ENTRANCE
- · GEMFOYER
- · MINERAL FOYER
- · SIDE FOYER
- · HOTEL ENTRANCE
- · DGMS FOYER

(see details on floorplan)

| SPECIFICATIONS |                       |
|----------------|-----------------------|
| size           | 850 x 2.000mm (w x h) |

### Outdoor Walkway

Let visitors know about your treasures just when they arrive at the show! A limited amount of walkway posters guarantee a high awareness.

#### **PLACEMENTS**

- · AT MAIN ENTRANCE
- · GEMFOYER
- · MINERAL FOYER
- · SIDE FOYER
- · HOTEL ENTRANCE
- · DGMS FOYER

(see details on floorplan)

### Location Overview

Status: 01/23/24