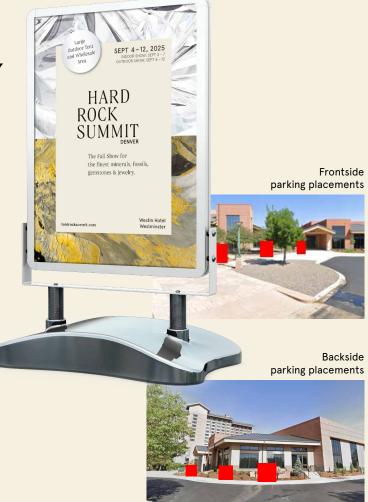

# Outdoor Walkway

Let visitors know about your treasures just when they arrive at the show! A limited amount of walkway posters guarantee a high awareness.

#### **PLACEMENTS**

- · AT MAIN ENTRANCE
- · GEMFOYER
- · MINERAL FOYER
- · SIDE FOYER
- · HOTEL ENTRANCE
- · DGMS FOYER

(see details on floorplan)

#### **SPECIFICATIONS**

| size      | 850 x 2.000mm (w x h) |
|-----------|-----------------------|
| File size | 852 x 2.101mm         |

Detailed fact sheet upon request

| Artwork due June 30th, 2025 |
|-----------------------------|
|-----------------------------|

#### AD PRICES

Roll-Up placement 350 USD

Hardrock Summit visitors need to register for security reasons and visibly wear their badge. Therefore, our lanyard is the perfect way to tell everyone that you take part in the show.