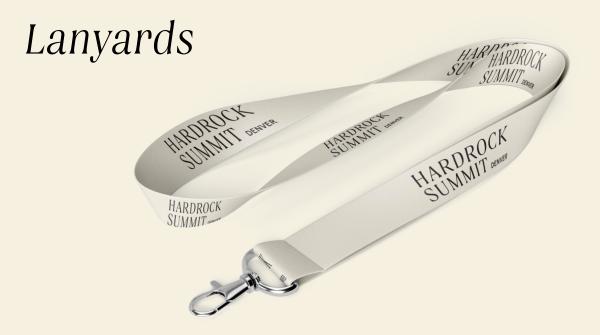

#### AD PRICES

Roll-Up placement 350 USD

Hardrock Summit visitors need to register for security reasons and visibly wear their badge. Therefore, our lanyard is the perfect way to tell everyone that you take part in the show.

#### **SPECIFICATIONS**

| File type | Logo as vector eps |
|-----------|--------------------|
| File size | 852 x 2.101mm      |

Detailed fact sheet upon request

| Artwork due | May 31st, 2025 |
|-------------|----------------|
|             | , ,            |

#### AD PRICES

LOGO placement 1000 USD

Up to 4 logos from different companies are possible. Exclusive (complete) booking possible.