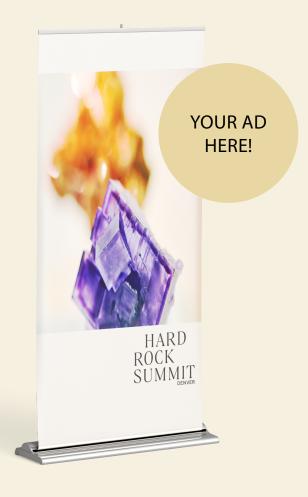

## Roll-Up Banner

**Roll-Ups** are the most efficient way to attract visitors to your booth. At Hardrock Summit we offer up to 18 defined Roll-Up placements and do also take care for their production.

#### **PLACEMENTS**

- · AT MAIN ENTRANCE
- · GEMFOYER
- · MINERAL FOYER
- · SIDE FOYER
- · HOTEL ENTRANCE
- · DGMS FOYER

(see details on floorplan)

| SPECIFICATIONS |                       |
|----------------|-----------------------|
| size           | 850 x 2.000mm (w x h) |
| File size      | 852 x 2 101mm         |

Detailed fact sheet upon request

| Artwork due June 30th, 2025 |
|-----------------------------|
|-----------------------------|

| AD PRICES         |                      |
|-------------------|----------------------|
| Roll-Up placement | 450 USD              |
|                   | Including production |