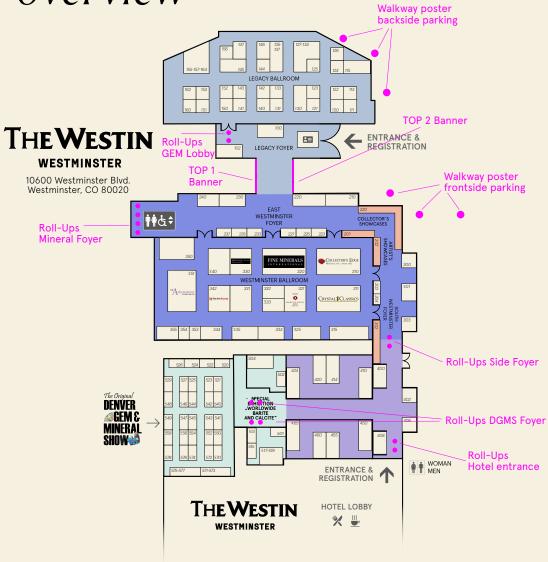

#### **PLACEMENTS**

- · AT MAIN ENTRANCE
- · GEMFOYER
- · MINERAL FOYER
- · SIDE FOYER
- · HOTEL ENTRANCE
- · DGMS FOYER

(see details on floorplan)

| SPECIFICATIONS |                       |
|----------------|-----------------------|
| size           | 850 x 2.000mm (w x h) |
| File size      | 852 x 2 101mm         |

#### **PLACEMENTS**

- · AT MAIN ENTRANCE
- · GEMFOYER
- · MINERAL FOYER
- · SIDE FOYER
- · HOTEL ENTRANCE
- · DGMS FOYER

(see details on floorplan)

## Location Overview

Status: 02/06/25