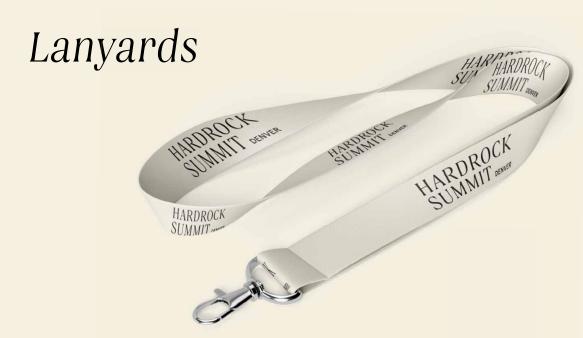

| AD PRICES                |        |
|--------------------------|--------|
| Logo imprint             | 75 USD |
| (possible for 9 sqm or m | ore)   |

Artwork due

June 30th, 2024

Media Kit 2024

Hardrock Summit visitors need to register for security reasons and visibly wear their badge. Therefore, our lanyard is the perfect way to tell everyone that you take part in the show.

#### AD PRICES

LOGO placement

1000 USD

Up to 4 logos from different companies are possible. Exclusive (complete) booking possible.

Artwork due

May 31st, 2024

Including production