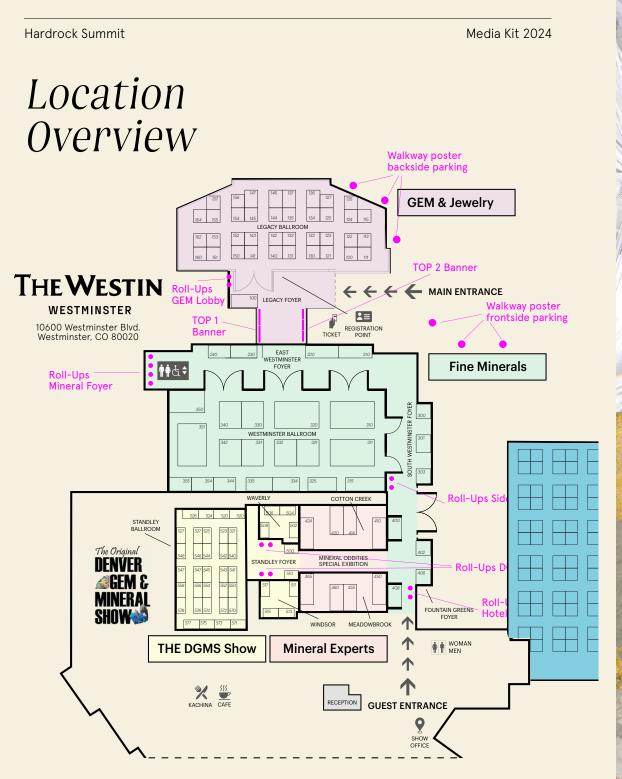

## Indoor TOP 1 Banner

Located directly at the entrance

A 3m wide banner in the most central location welcoming visitors just after entering the venue.

## Indoor TOP 2 Banner

Located directly at the entrance

**TOP 2 banner** is a more than 4 square meter ad space in the central hallway between the gem and the mineral area right beside the registration desks.

## Roll-Up Banner

**Roll-Ups** are the most efficient way to attract visitors to your booth. At Hardrock Summit we offer up to 18 defined Roll-Up placements and do also take care for their production.

#### PLACEMENTS

- · AT MAIN ENTRANCE
- · GEMFOYER
- · MINERAL FOYER
- · SIDE FOYER
- · HOTEL ENTRANCE
- · DGMS FOYER

(see details on floorplan)

## Outdoor Walkway

Let visitors know about your treasures just when they arrive at the show! A limited amount of walkway posters guarantee a high awareness.