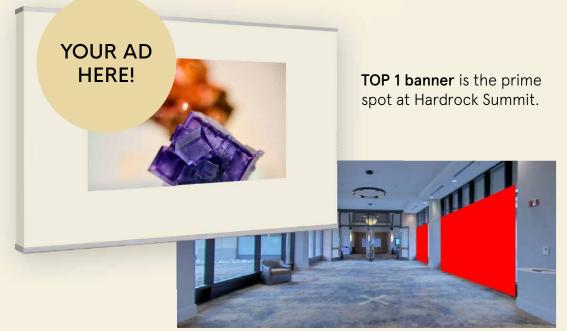

## Indoor TOP 1 Banner

Located directly at the entrance

A 3m wide banner in the most central location welcoming visitors just after entering the venue.

#### SPECIFICATIONS

| size         | 4.300 x 2.240mm (w x h) |
|--------------|-------------------------|
| Visible area | 3.720 x 2.240mm         |
| File size    | 4.320 x 2.260mm         |
| File types   | pdf, jpg (300dpi)       |

Artwork due

June 30th, 2024

| AD PRICES            |           |  |
|----------------------|-----------|--|
| Indoor TOP 1 banner  | 1.500 USD |  |
| Including production |           |  |

Media Kit 2024