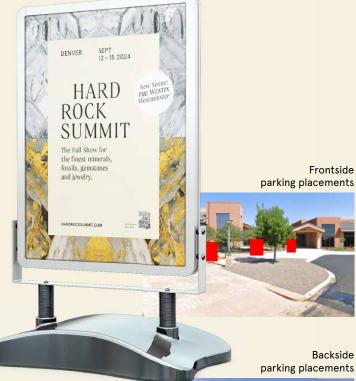

## Outdoor Walkway

Let visitors know about your treasures just when they arrive at the show! A limited amount of walkway posters guarantee a high awareness.

#### PLACEMENTS

- · AT MAIN ENTRANCE
- · GEMFOYER
- · MINERAL FOYER
- · SIDE FOYER
- · HOTEL ENTRANCE
- · DGMS FOYER

(see details on floorplan)

#### SPECIFICATIONS

size 594 x 841 mm (w x h)

File size

600 x 847 mm

Detailed fact sheet upon request

Artwork due

June 30th, 2024

#### AD PRICES Outdoor walkway

350 USD

Including production

Media Kit 2024

Media Kit 2024